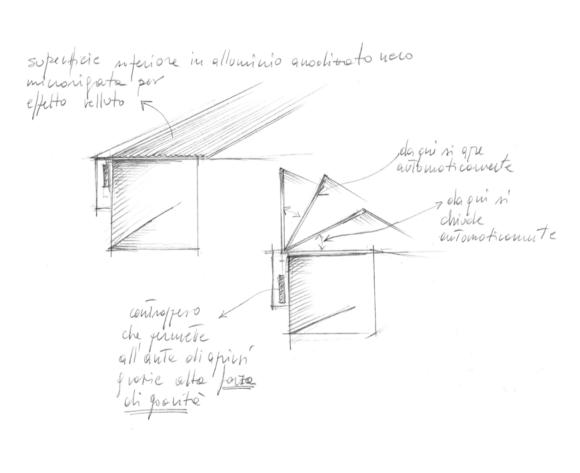

### Logica Theca

This storage module with a single door can be perfectly integrated with the worktop and can hold small utensils, containers and much more. A light touch of the hand automatically and noiselessly opens the whole door thanks to a brilliant mechanism based on the force of gravity, making its contents fully visible and ensuring immediate access to them. The inside of this module can be customised by means of a set of accessories designed to meet various requirements.