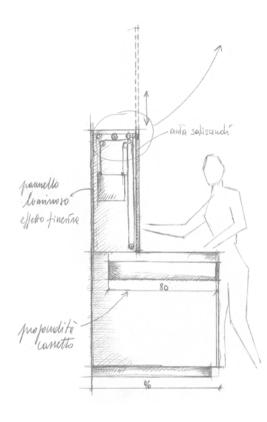

### Logica Theca

This storage module with a single door can be perfectly integrated with the worktop and can hold small utensils, containers and much more. A light touch of the hand automatically and noiselessly opens the whole door thanks to a brilliant mechanism based on the force of gravity, making its contents fully visible and ensuring immediate access to them. The inside of this module can be customised by means of a set of accessories designed to meet various requirements.