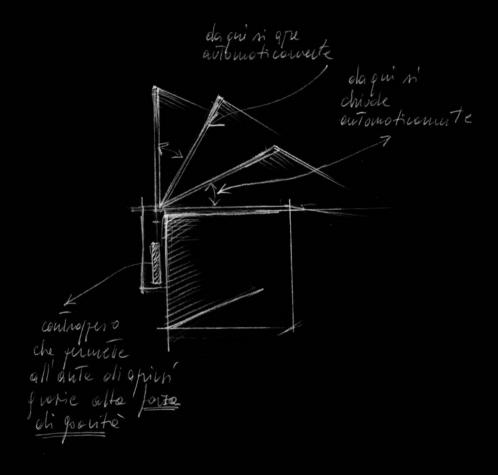

### Logica Theca

This storage module with a single door can be perfectly integrated with the worktop and can hold small utensils, containers and much more. A light touch of the hand automatically and noiselessly opens the whole door thanks to a brilliant mechanism based on the force of gravity, making its contents fully visible and ensuring immediate access to them. The inside of this module can be customised by means of a set of accessories designed to meet various requirements.