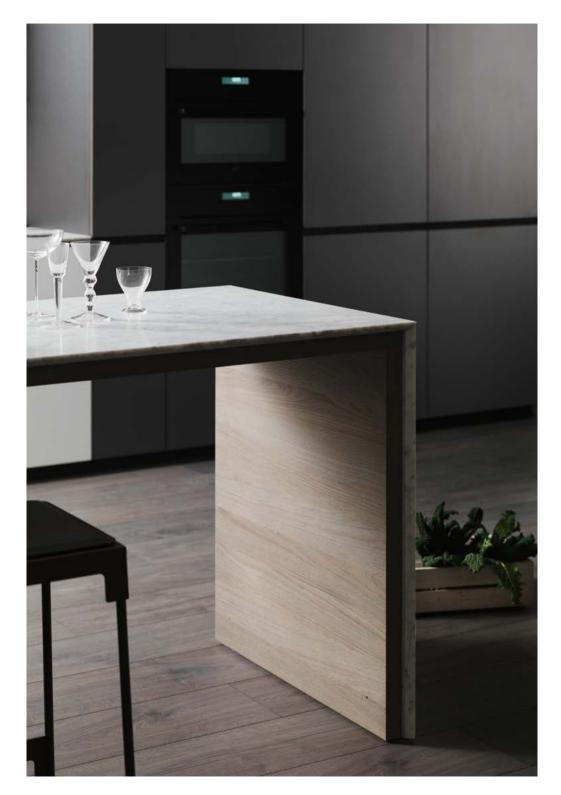

### Artematica the art of pure volumes.

08

A revolutionary kitchen in which the artistic juxtaposition of colours and materials meets the maths of pure volumes. Aesthetic panels are attached to a minimalist frame that is invisible from the front, giving the doors and drawers the appearance of pure, non-bonded, volumes.

### Forma Mentis seeking materiality.

Extremely pure aesthetics and practicality of use blend in perfect harmony: the shape of the doors with their slanting edges has been designed to offer an easy, handle-less grip. Metal edge protectors make this kitchen even more durable.