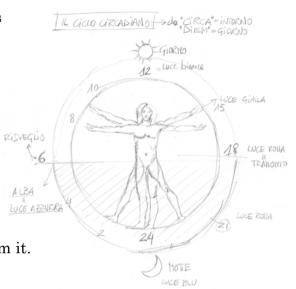

### V-Light

monmato della

barno vura l'alto

The back panel's changing colours create new settings ranging from the splendours of nature, various degrees of white light, right down to the circadian cycle that automatically recreates the changes that naturally occur in sunlight throughout the day. The background light tunes into and simulates natural light, well aware of how it influences the psychological and physical wellbeing of those who benefit from it.