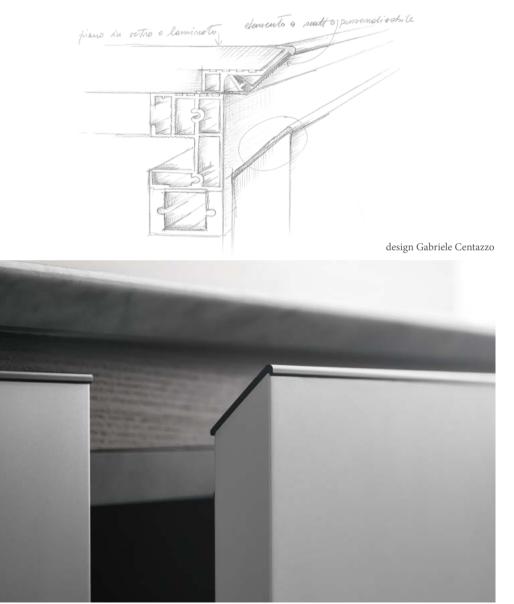

### the eco-tech kitchen.

The utmost expression of dematerialisation, the Riciclantica kitchen is the quintessence of "lightweight resistance": the slimmest, lightest door in the world – just 2mm thick – is applied to a water, steam and heat resistant aluminium structure.

design Gabriele Centazzo