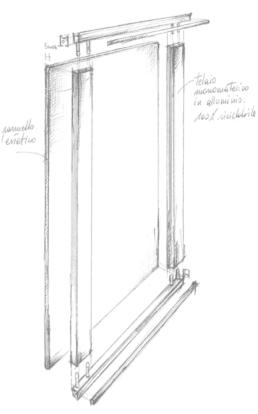

### **Equipped bridging frame**

anta dancterializzata. Ado 4 mm vetro o

alluminio alvolore

Designed to be added to kitchens with islands or peninsulas, it separates spaces without enclosing them. This element lets people on both sides of the bridging frame interact while creating a refined interplay of volumes consisting of the solid presence of the base units contrasting with the aesthetically light appeal of the structure.

A furnishing element that also creates a practical space, it is available in two heights and, thanks to a rich array of accessories, can be customised to meet the various requirements of specific areas.

On the inside, a single side panel leaves more space for storage and provides visual harmony. On the outside, the refined smoked glass finish enhances the light and airy appeal of this cabinet.