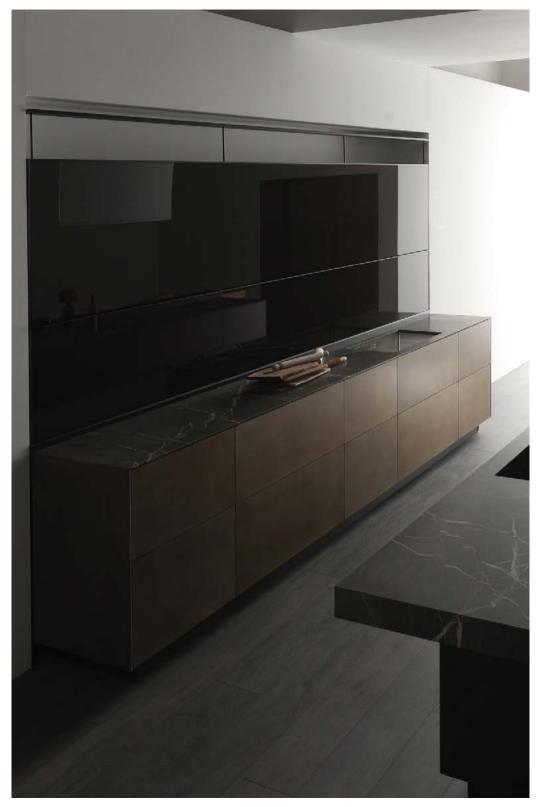

### Air Logica System

The accessorised back panel with its sliding door enables the use of deeper base units. The door glides noiselessly upwards revealing an integrated cooker hood and a light panel at the back which increases visibility on the worktop and conveys a wonderful feeling of space to the entire food preparation area.