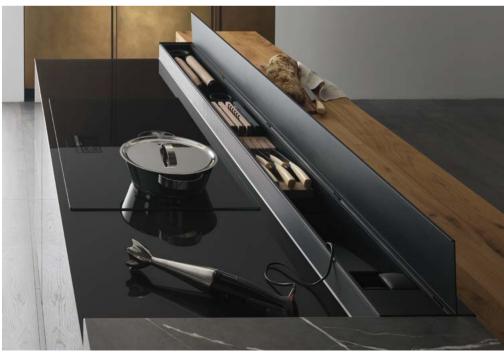

### Air Logica System

The accessorised back panel with its sliding door enables the use of deeper base units. The door glides noiselessly upwards revealing an integrated cooker hood and a light panel at the back which increases visibility on the worktop and conveys a wonderful feeling of space to the entire food preparation area.

### New Logica System

The upper lift-up doors and the lower sliding doors open and shut gently to reveal all the accessories of the back panel, a patented element that can be equipped to meet the user's requirements and can even house a cooker hood.