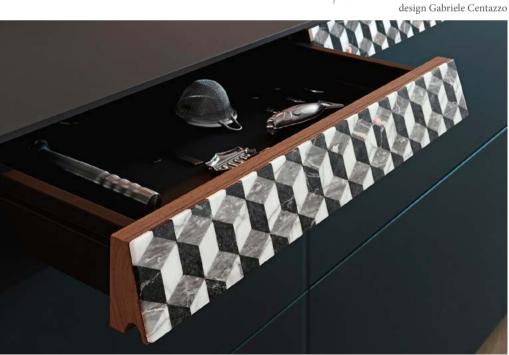

### Genius Loci a place dedicated to customisation.

Just like the desks of old, Genius Loci conceals a *secret*, intimate, useful space in a drawer. A precious detail that can be customised using various handcrafted finishes and embellishments that fit in perfectly with pure forms and materials.