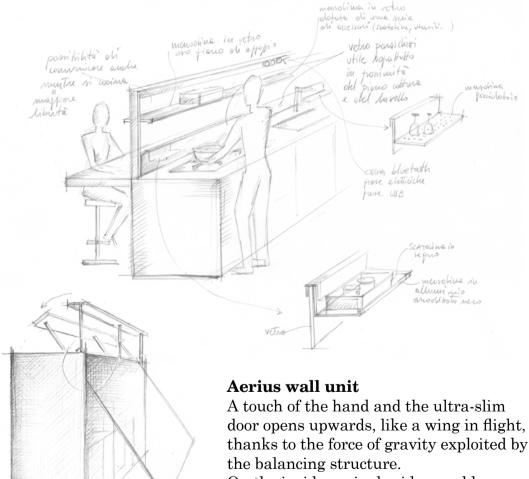

### Air Logica System

The accessorised back panel with its sliding door enables the use of deeper base units. The door glides noiselessly upwards revealing an integrated cooker hood and a light panel at the back which increases visibility on the worktop and conveys a wonderful feeling of space to the entire food preparation area.