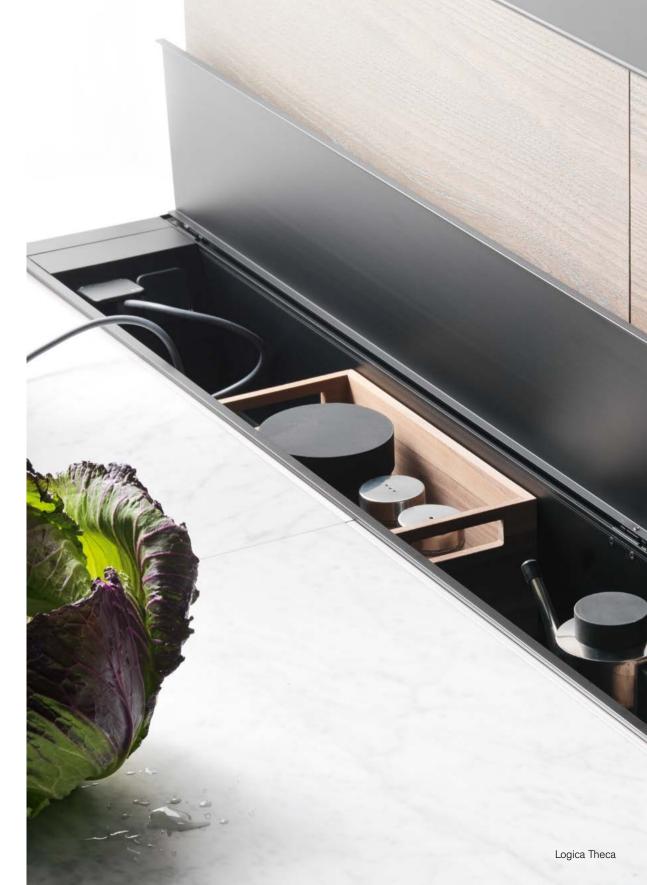

### Logica Theca

This storage module with a single door can be perfectly integrated with the worktop and can hold small utensils, containers and much more. A light touch of the hand automatically and noiselessly opens the whole door thanks to a brilliant mechanism based on the force of gravity, making its contents fully visible and ensuring immediate access to them. The inside of this module can be customised by means of a set of accessories designed to meet various requirements.