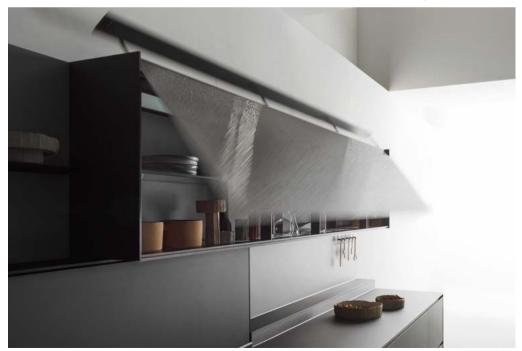

### Air Logica System

The accessorised back panel with its sliding door enables the use of deeper base units. The door glides noiselessly upwards revealing an integrated cooker hood and a light panel at the back which increases visibility on the worktop and conveys a wonderful feeling of space to the entire food preparation area.