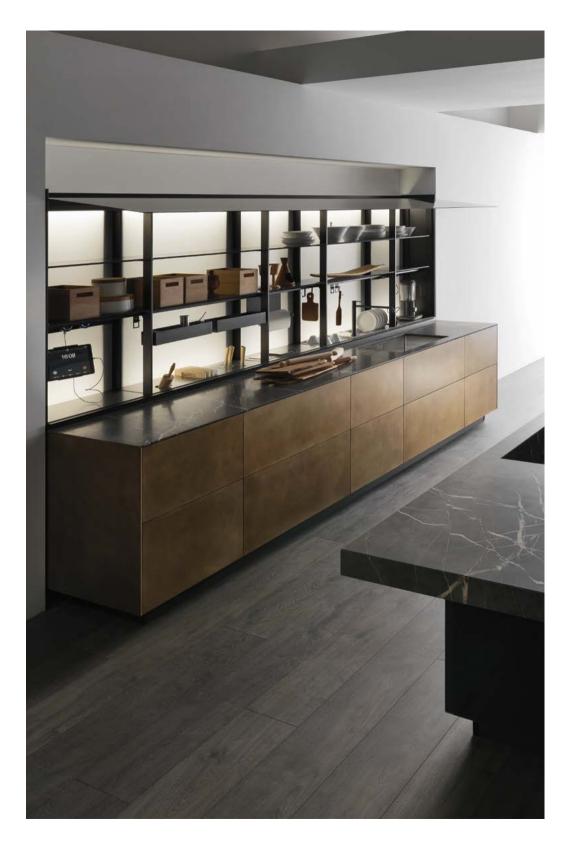

### Air Logica System

The accessorised back panel with its sliding door enables the use of deeper base units. The door glides noiselessly upwards revealing an integrated cooker hood and a light panel at the back which increases visibility on the worktop and conveys a wonderful feeling of space to the entire food preparation area.

### New Logica System

The upper lift-up doors and the lower sliding doors open and shut gently to reveal all the accessories of the back panel, a patented element that can be equipped to meet the user's requirements and can even house a cooker hood.